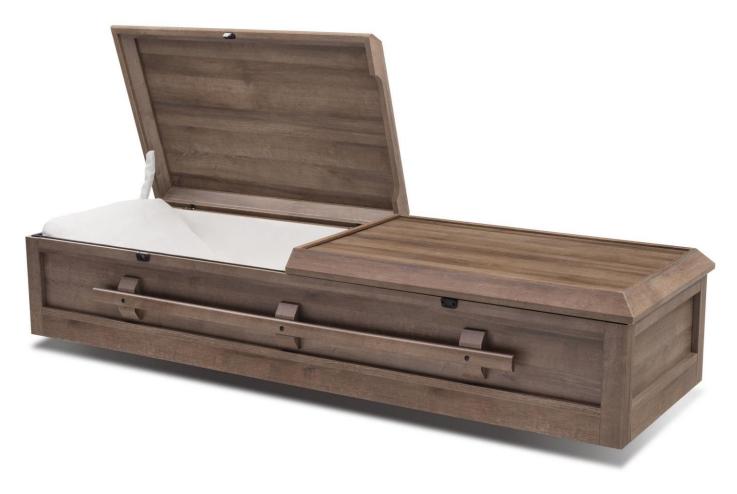

# **Hadley Cremation Container**

CREMATION CASKETS & CONTAINERS

Constructed of Wood Composite-Dark | Ivory Crepe Interior | Designed Specifically for Cremation

ITEM #: 279185 RETAIL: \$1,195.00