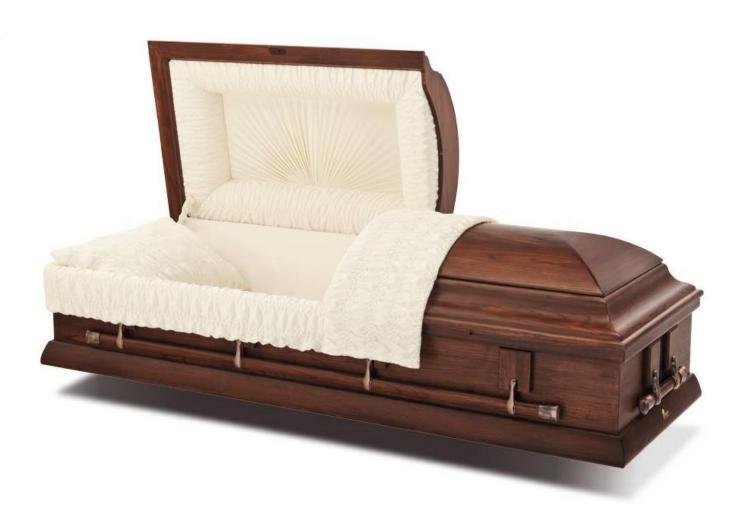

# Lyra Natural CREMATION CASKETS & CONTAINERS

 $Veneer - Light \mid Rosetan \ Crepe$ Interior

ITEM #: **RETAIL: \$2,225.00** 148312