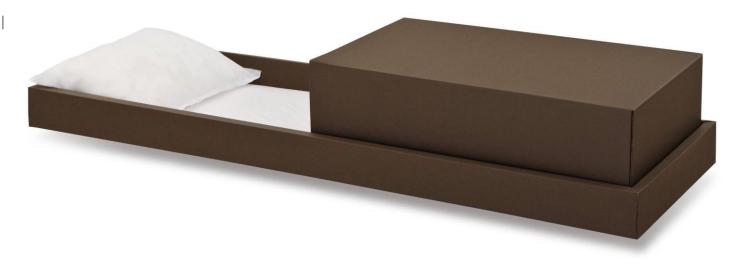

# **Trayview Alternative Container**

**CREMATION CASKETS & CONTAINERS** 

Constructed of Cardboard-Brown | Designed Specifically for Cremation | Living Memorial® Program | Optional Ivory Crepe Interior

ITEM #: 242414 RETAIL: \$425.00