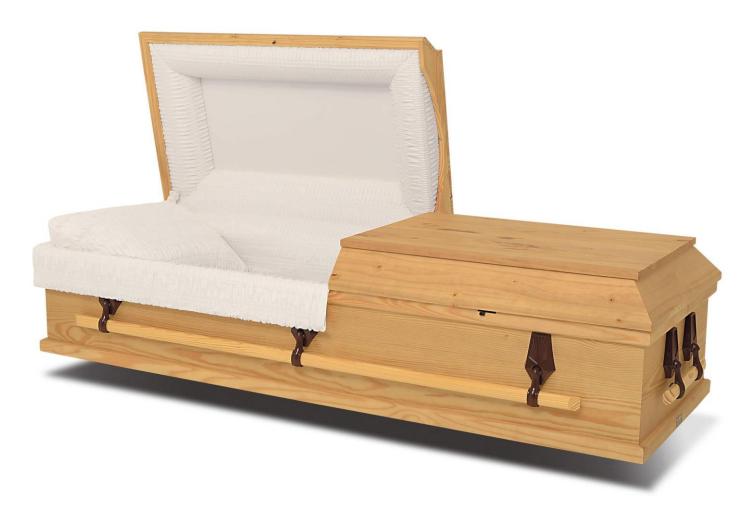

#### **CREMATION CASKETS & CONTAINERS**

Constructed from Oak-Medium | Rosetan Crepe Interior | Designed Specifically for Cremation

ITEM #: 148325 RETAIL: \$1,295.00