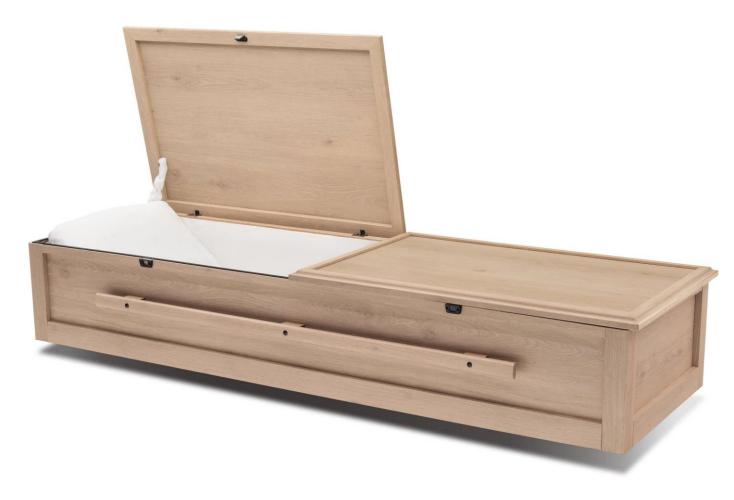

### **Brockton Rental 27**

#### **CREMATION CASKETS & CONTAINERS**

Constructed from Oak-Medium | Rosetan Crepe Interior | Designed Specifically for Cremation

ITEM #: 148325 RETAIL: \$1,295.00