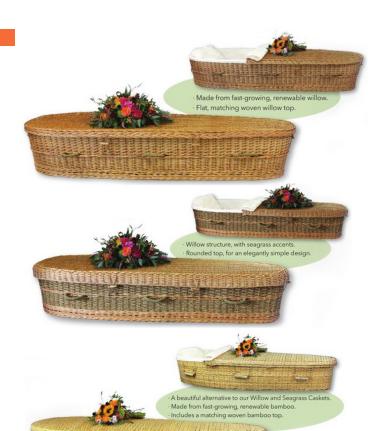

### **GREEN BURIAL CASKETS**

#### Willow Casket

- 5'9": 77" L x 23" W x 14" H (WIL-CK-59)
- 6'5": 84" L x 27" W x 14" H (WIL-CK-65)

.....\$2,810

#### Seagrass Casket

- 5'9": 77" L x 23" W x 14" H (SEA-CK-59)
- 6'5": 84" L x 27" W x 14" H (SEA-CK-65)

.....\$2,740

#### Bamboo Casket

- 5'9": 77" L x 23" W x 13" H (BAM-CK-59)
- 6'5": 84" L x 27" W x 13" H (BAM-CK-65)

......\$2,490

\*Delivery for Caskets: Shipped from New Mexico\*

Standard: 7-10 Days (No Charge)

Priority: 4-6 Days (\$500)