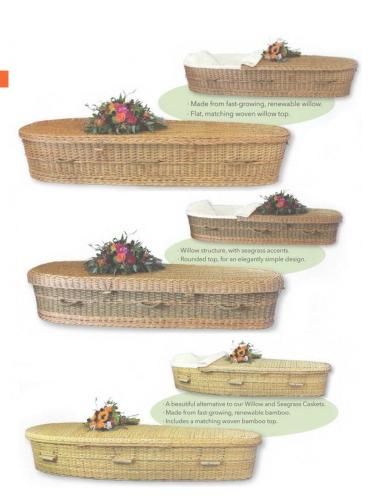

### Green Burial Caskets

### Willow Casket

• 6′5″: 84″ L x 27″ W x 14″ H (WIL-CK-65)

.\$2,795

### Seagrass Casket

• 6′5″: 84″ L × 27″ W × I4″ H (SEA-CK-65)

.....\$2,695

#### Bamboo Casket

• 6'5": 84" L x 27" W x 13" H (BAM-CK-65)

.....\$2,595

\*Delivery for Caskets: Shipped from New Mexico\*

Standard: 7-10 Days (No Charge) Priority: 4-6 Days (\$500)

Southwest Airport to Spokane: I-3 Days (\$500)