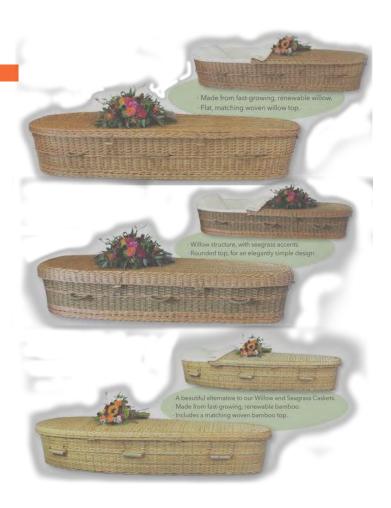

### Green Burial Caskets

#### Willow Casket

• 6′5″: 84″ L × 27″ W × 14″ H (WIL-CK-65)

.\$2,795

#### Seagrass Casket

• 6′5″: 84″ L × 27″ W × 14″ H (SEA-CK-65)

.....\$2,695

#### Bamboo Casket

• 6'5": 84" L x 27" W x 13" H (BAM-CK-65)

.....\$2,595

\*Delivery for Caskets: Shipped from New Mexico\*

Standard: 7-10 Days (No Charge) Priority: 4-6 Days (\$500)

Southwest Airport to Spokane: I-3 Days (\$500)